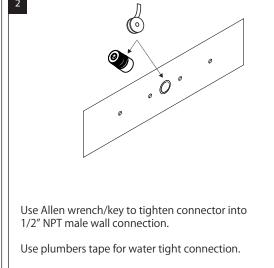

|   |
|                                   |     |   |   |   |
|                                   |     |   |   |   |
|                                   |     |   |   |   |
|                                   |     |   |   |   |





#### **OPERATING SPECIFICATIONS**

# **WATER TEMPERATURE**



This product is to be used with water at a temperature range of 40°F - 120°F ONLY!

# **WATER PRESSURE**



This product is to be used with a water pressure range of 15 PSI to 72 PSI ONLY

If water pressure is greater than 72 PSI install a pressure reducing valve (PRV)



## **TECHNICAL DRAWING**



## **INSTALLATION HOLE SPACING GUIDE**

The CFB.2350 installs from front of the finished tile. It is secured with 4 screws. The below diagram shows hole spacing.







## **INSTALLATION PROCEDURE**