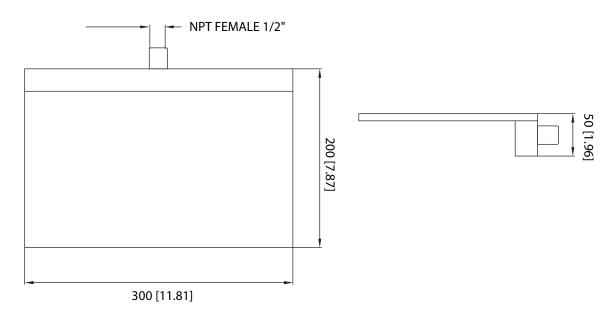

on Hole Spacing Guide | · . |   |   | 2 |
| • Installation Procedure .        |     |   |   | 3 |
|                                   |     |   |   |   |
|                                   |     |   |   |   |
|                                   |     |   |   |   |
|                                   |     |   |   |   |
|                                   |     |   |   |   |
|                                   |     |   |   |   |





#### **OPERATING SPECIFICATIONS**

# **WATER TEMPERATURE**



This product is to be used with water at a temperature range of 40°F - 120°F ONLY!

# **WATER PRESSURE**



This product is to be used with a water pressure range of 15 PSI to 72 PSI ONLY

If water pressure is greater than 72 PSI install a pressure reducing valve (PRV)



## **TECHNICAL DRAWING**



## **INSTALLATION HOLE SPACING GUIDE**

The CFB.2350 installs from front of the finished tile. It is secured with 4 screws. The below diagram shows hole spacing.







## **INSTALLATION PROCEDURE**