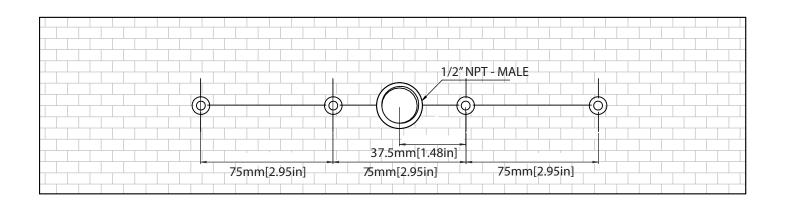

## **INSTALLATION HOLE SPACING GUIDE**

The CFB.2350 installs from front of the finished tile. It is secured with 4 screws. The below diagram shows hole spacing.