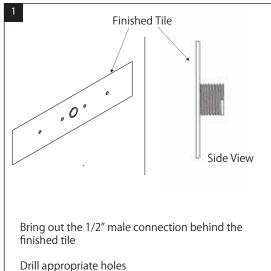

|   |
|                                   |     |   |   |   |
|                                   |     |   |   |   |
|                                   |     |   |   |   |
|                                   |     |   |   |   |





#### **OPERATING SPECIFICATIONS**

# **WATER TEMPERATURE**



This product is to be used with water at a temperature range of 40°F - 120°F ONLY!

# **WATER PRESSURE**



This product is to be used with a water pressure range of 15 PSI to 72 PSI ONLY

If water pressure is greater than 72 PSI install a pressure reducing valve (PRV)



## **TECHNICAL DRAWING**



## **INSTALLATION HOLE SPACING GUIDE**

The CFB.2350 installs from front of the finished tile. It is secured with 4 screws. The below diagram shows hole spacing.







## **INSTALLATION PROCEDURE**