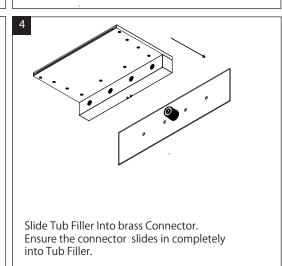

|
|                                   |     |   |   |   |
|                                   |     |   |   |   |
|                                   |     |   |   |   |
|                                   |     |   |   |   |





#### **OPERATING SPECIFICATIONS**

# **WATER TEMPERATURE**



This product is to be used with water at a temperature range of 40°F - 120°F ONLY!

# **WATER PRESSURE**



This product is to be used with a water pressure range of 15 PSI to 72 PSI ONLY

If water pressure is greater than 72 PSI install a pressure reducing valve (PRV)



## **TECHNICAL DRAWING**



## **INSTALLATION HOLE SPACING GUIDE**

The CFB.2350 installs from front of the finished tile. It is secured with 4 screws. The below diagram shows hole spacing.







## **INSTALLATION PROCEDURE**