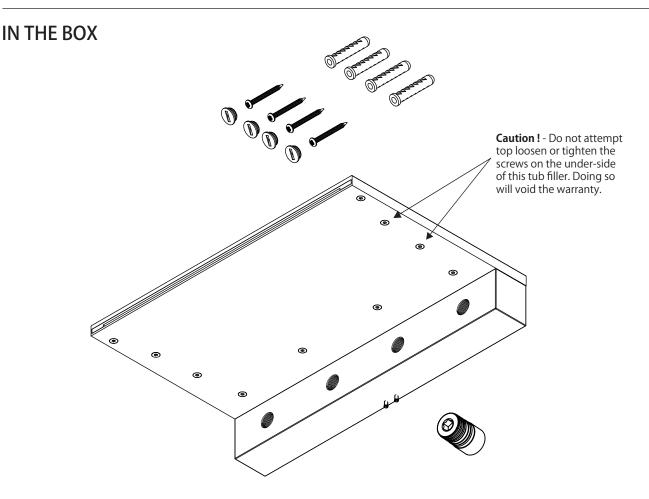

## **INSTALLATION HOLE SPACING GUIDE**

The CFB.2350 installs from front of the finished tile. It is secured with 4 screws. The below diagram shows hole spacing.