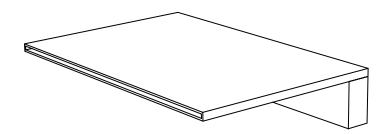

# **Installation Manual For CFB.2350**

# Cascade Flow Tub Filler



## **NOTICE TO HOMEOWNER**

- We recommend that this product is installed by a qualified professional plumber.
- Please check this product immediately to ensure that it has not been damaged and is complete. Before installation, please make sure this product is the correct model and you have all the parts required for installation and use.
- Please flush the water system to ensure that no metal swarf, solder, and other impurities can enter the product.
- Turn off water supply before commencing work.
- Please read these instructions carefully and retain for future reference.

#### **BEFORE YOU BEGIN**

- You must observe all local plumbing laws and codes.
- Do not install this valve if it does not meet local plumbing codes.
- Shut off the main water supply.





# **Installation Manual For