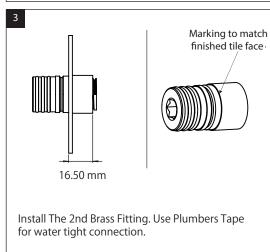

|
|                                   |     |   |   |   |
|                                   |     |   |   |   |
|                                   |     |   |   |   |
|                                   |     |   |   |   |





#### **OPERATING SPECIFICATIONS**

# **WATER TEMPERATURE**



This product is to be used with water at a temperature range of 40°F - 120°F ONLY!

# **WATER PRESSURE**



This product is to be used with a water pressure range of 15 PSI to 72 PSI ONLY

If water pressure is greater than 72 PSI install a pressure reducing valve (PRV)



## **TECHNICAL DRAWING**



## **INSTALLATION HOLE SPACING GUIDE**

The CFB.2350 installs from front of the finished tile. It is secured with 4 screws. The below diagram shows hole spacing.







## **INSTALLATION PROCEDURE**