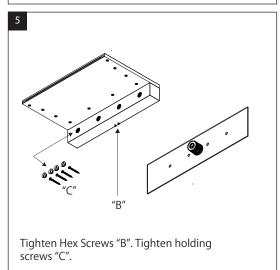

|                                   |     |   |   |   |
|                                   |     |   |   |   |
|                                   |     |   |   |   |
|                                   |     |   |   |   |





#### **OPERATING SPECIFICATIONS**

# **WATER TEMPERATURE**



This product is to be used with water at a temperature range of 40°F - 120°F ONLY!

# **WATER PRESSURE**



This product is to be used with a water pressure range of 15 PSI to 72 PSI ONLY

If water pressure is greater than 72 PSI install a pressure reducing valve (PRV)



## **TECHNICAL DRAWING**



## **INSTALLATION HOLE SPACING GUIDE**

The CFB.2350 installs from front of the finished tile. It is secured with 4 screws. The below diagram shows hole spacing.







## **INSTALLATION PROCEDURE**