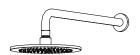

## HH1002A | 8" Brass Rain Shower

#### **SPECIFICATIONS:**

- Solid Brass Shower Head
- Scrub rubber nozzles to easily clean water sediment
- 11 PM Flow Rate