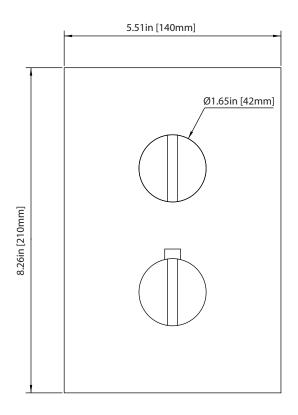

# ECH.4000T | Thermostatic Shower Trim

#### **SPECIFICATIONS:**

- Solid Brass construction
- Valve not included trim only
- Turn bottom handle to control temperature.
- Turn top handle to divert water & control volume