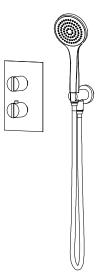

# ECH.7050 | Two Output Shower W/ Rain Shower & Hand Shower

#### **COMPONENTS**

HH1012SA
HH1002A
ECH.4000T
JVH.4420F
HH8008
HH.150EM
HH5100
Shower Arm
Shower Head
Shower Trim
Shower Valve
Elbow w/ Holder
Hand Shower