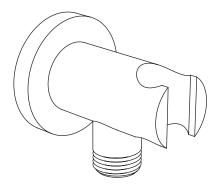

# HH8008 | Wall Elbow With Holder Combo

- Solid Brass construction
- Includes check valve with back flow prevention.