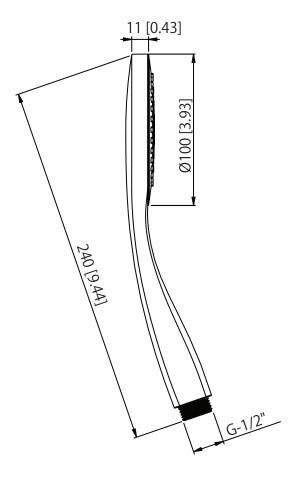

## HH5100 | 100mm Single Function Hand-Shower

#### **SPECIFICATIONS:**

- ABS Construction
- Scrub nozzles to easily clean water sediment
- 6 LPM Flow Rate
- Includes backflow prevention check valve