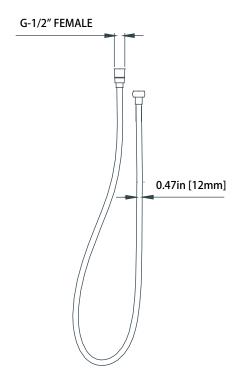

# HH.150EM | Easy Maneuver Hose

#### **SPECIFICATIONS:**

- Stainless steel construction
- G-1/2" connection
- 1.5m length