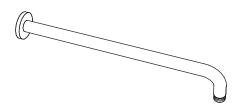

# HH1012SA | Round Shower Arm - 400mm - 16"

### **SPECIFICATIONS:**

- Solid Brass Shower Arm
- With Sliding Flange