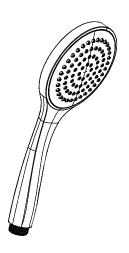

## HH5100 | 100mm Single Function Hand-Shower

#### **SPECIFICATIONS:**

- ABS Construction
- Scrub nozzles to easily clean water sediment
- 6 LPM Flow Rate
- Includes backflow prevention check valve