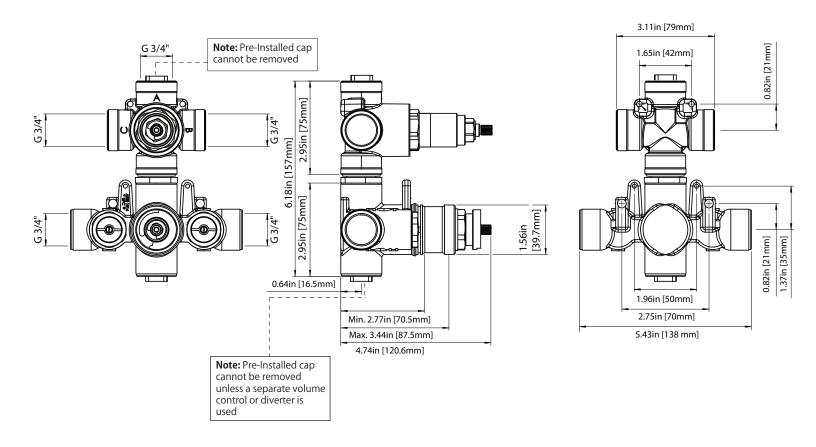

# JVH.4420F | 3/4" Thermostatic Mixer Valve - 2 Output Page 1 of 2

#### **SPECIFICATIONS:**

- Turn bottom knob to control temperature.
- Turn top knob to control water flow.
- Thermostatic Valve Flow Rate 22 LPM @ 3 BAR
- Extension Available JVH.4101E\*\*

A separate volume control is **not** needed to turn water supply off. Volume control functionality is integrated within this valve.