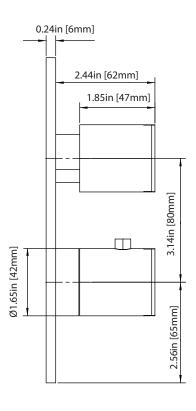

# ECH.4000T | Thermostatic Shower Trim

#### **SPECIFICATIONS:**

- Solid Brass construction
- Valve not included trim only
- Turn bottom handle to control temperature.
- Turn top handle to divert water & control volume