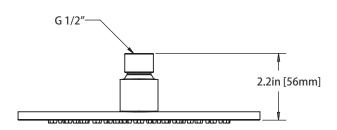

## HH1002A | 8" Brass Rain Shower

#### **SPECIFICATIONS:**

- Solid Brass Shower Head
- Scrub rubber nozzles to easily clean water sediment
- 11 PM Flow Rate