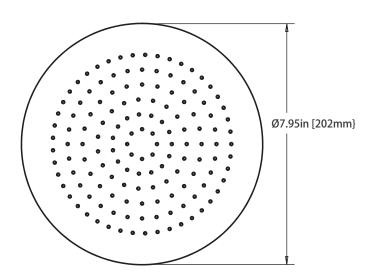

## HH1002A | 8" Brass Rain Shower

#### **SPECIFICATIONS:**

- Solid Brass Shower Head
- Scrub rubber nozzles to easily clean water sediment
- 11 PM Flow Rate