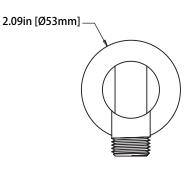

## HH1002A | 8" Brass Rain Shower

#### **SPECIFICATIONS:**

- Solid Brass Shower Head
- Scrub rubber nozzles to easily clean water sediment
- 11 PM Flow Rate