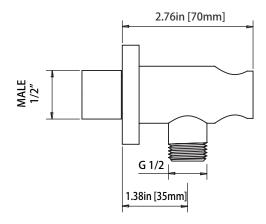

# HH8008 | Wall Elbow With Holder Combo

- Solid Brass construction
- Includes check valve with back flow prevention.