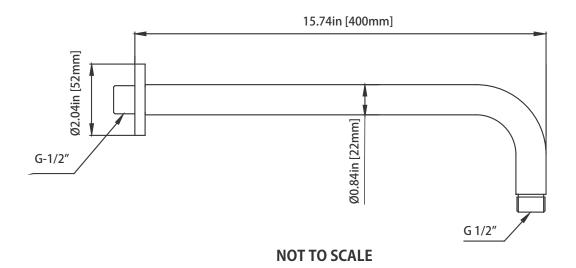

# HH1012SA | Round Shower Arm - 400mm - 16"

### **SPECIFICATIONS:**

- Solid Brass Shower Arm
- With Sliding Flange