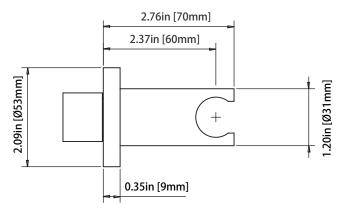

# HH8008 | Wall Elbow With Holder Combo

- Solid Brass construction
- Includes check valve with back flow prevention.