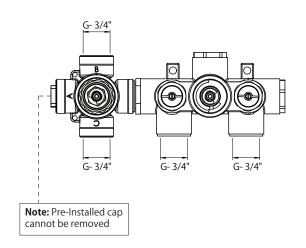

#### SPECIFICATIONS:

- Turn bottom knob to control temperature.
- Turn top knob to control water flow.
- Thermostatic Valve Flow Rate 22 LPM @ 3 BAR
- Extension Available JVH.4101E\*\*

A separate volume control is **not** needed to turn water supply off. Volume control functionality is integrated within this valve.

## **Technical Diagram**