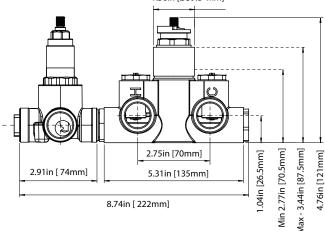

# Universal Fixtures ™

## JVH.2717F | 3/4" Thermostatic Mixer Valve - 2 Output Page 1 of 2



#### SPECIFICATIONS:

- Turn bottom knob to control temperature.
- Turn top knob to control water flow.
- Thermostatic Valve Flow Rate 22 LPM @ 3 BAR
- Extension Available JVH.4101E\*\*

A separate volume control is **not** needed to turn water supply off. Volume control functionality is integrated within this valve.

## **Technical Diagram**







## JVH.2717F | 3/4" Thermostatic Mixer Valve - 2 Output Page 2 of 2

### TWO OUPTUT - CAL-GREEN - NO SHARED PORT OPERATION

Diverter Cartridge # - 15109 (Included)

Total 3 Positions as defined below, with **only** 1 port active at one time.

- Position 0 Off No Water Flow
- Position 1 Output B Activated
- Position 2 Output C Activated



### TWO OUPTUT - SHARED PORT OPERATION

Diverter Cartridge # - 15103 (Not Included)

Total 4 Positions as defined below, with 2 ports active at one time.

- Position 0 Off No Water Flow
- Position 1 Output B Activated
- Position 2 Output B+C Activated
- Position 3 Output C Activated