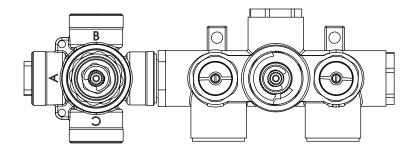

## **Technical Diagram**

### TWO OUPTUT - CAL-GREEN - NO SHARED PORT OPERATION

Diverter Cartridge # - 15109 (Included)

Total 3 Positions as defined below, with **only** 1 port active at one time.

- Position 0 Off No Water Flow
- Position 1 Output B Activated
- Position 2 Output C Activated

### TWO OUPTUT - SHARED PORT OPERATION

Diverter Cartridge # - 15103 (Not Included)

Total 4 Positions as defined below, with 2 ports active at one time.

- Position 0 Off No Water Flow
- Position 1 Output B Activated
- Position 2 Output B+C Activated
- Position 3 Output C Activated