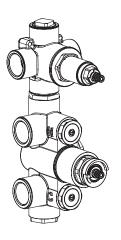

# Universal Fixtures ™

## JVH.2717F | 3/4" Thermostatic Mixer Valve - 2 Output Page 1 of 2

#### SPECIFICATIONS:

- Turn bottom knob to control temperature.
- Turn top knob to control water flow.
- Thermostatic Valve Flow Rate 22 LPM @ 3 BAR
- Extension Available JVH.4101E\*\*

A separate volume control is **not** needed to turn water supply off. Volume control functionality is integrated within this valve.