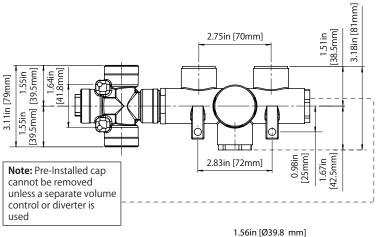

# Universal Fixtures ™

## JVH.2717F | 3/4" Thermostatic Mixer Valve - 2 Output Page 1 of 2



#### SPECIFICATIONS:

- Turn bottom knob to control temperature.
- Turn top knob to control water flow.
- Thermostatic Valve Flow Rate 22 LPM @ 3 BAR
- Extension Available JVH.4101E\*\*

A separate volume control is **not** needed to turn water supply off. Volume control functionality is integrated within this valve.

## **Technical Diagram**







## JVH.2717F | 3/4" Thermostatic Mixer Valve - 2 Output Page 2 of 2

### TWO OUPTUT - CAL-GREEN - NO SHARED PORT OPERATION

Diverter Cartridge # - 15109 (Included)

Total 3 Positions as defined below, with **only** 1 port active at one time.

- Position 0 Off No Water Flow
- Position 1 Output B Activated
- Position 2 Output C Activated



### TWO OUPTUT - SHARED PORT OPERATION

Diverter Cartridge # - 15103 (Not Included)

Total 4 Positions as defined below, with 2 ports active at one time.

- Position 0 Off No Water Flow
- Position 1 Output B Activated
- Position 2 Output B+C Activated
- Position 3 Output C Activated