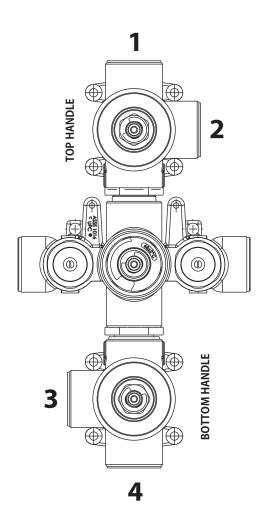

### **OUTPUT OPERATION**

#### **TOP HANDLE**

Total 3 Positions as defined below, with **only** 1 port active at one time.

- Position 0 Off No Water Flow
- Position 1 Output 1 Activated
- Position 2 Output 2 Activated

#### **BOTTOM HANDLE**

Total 3 Positions as defined below, with **only** 1 port active at one time.

- Position 0 Off No Water Flow
- Position 1 Output 3 Activated
- Position 2 Output 4 Activated

### PORT OPERATION

Ports that can be operated simultaneously:

- Output 1 & 3 can be operated simultaneously
- Output 1 & 4 can be operated simultaneously
- Output 2 & 3 can be operated simultaneously
- Output 2 & 4 can be operated simultaneously

Ports that cannot be operated simultaneously:

- Output 1 & 2 cannot be operated simultaneously
- Output 3 & 4 cannot be operated simultaneously