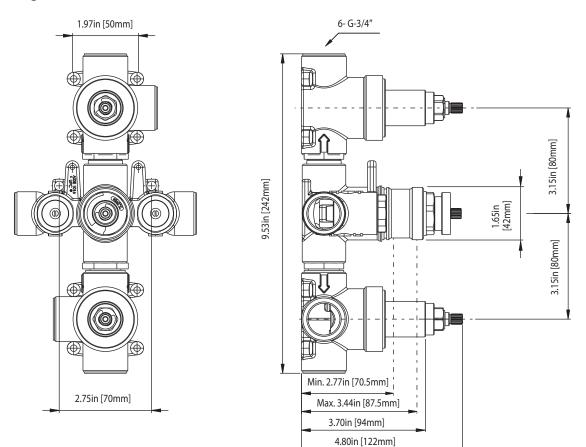

# JVH.4801 | 3/4" Thermostatic Valve - 4 Output



## SPECIFICATIONS:

- Turn middle knob to control temperature.
- Turn top knob to divert water flow between outlets 1 & 2.
- Turn top knob to divert water flow between outlets 3 & 4.
- Thermostatic Valve Flow Rate 22 LPM @ 3 BAR
- Extension Available JVH.4401E\*\*



## **Technical Diagram**



**FLUSSO** LUXURY PLUMBING FIXTURES

## JVH.4801 | 3/4" Thermostatic Valve - 4 Output

### **OUTPUT OPERATION**

#### **TOP HANDLE**

Total 3 Positions as defined below, with **only** 1 port active at one time.

- Position 0 Off No Water Flow
- Position 1 Output 1 Activated
- Position 2 Output 2 Activated

#### **BOTTOM HANDLE**

Total 3 Positions as defined below, with **only** 1 port active at one time.

- Position 0 Off No Water Flow
- Position 1 Output 3 Activated
- Position 2 Output 4 Activated

### PORT OPERATION

Ports that can be operated simultaneously:

- Output 1 & 3 can be operated simultaneously
- Output 1 & 4 can be operated simultaneously
- Output 2 & 3 can be operated simultaneously
- Output 2 & 4 can be operated simultaneously

Ports that cannot be operated simultaneousl