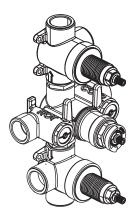

# JVH.4801 | 3/4" Thermostatic Valve - 4 Output

## SPECIFICATIONS:

- Turn middle knob to control temperature.
- Turn top knob to divert water flow between outlets 1 & 2.
- Turn top knob to divert water flow between outlets 3 & 4.
- Thermostatic Valve Flow Rate 22 LPM @ 3 BAR
- Extension Available JVH.4401E\*\*