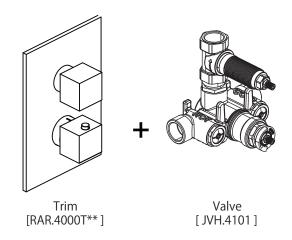

**Raro**<sup>™</sup>

# RAR.4101 | Thermostatic Mixer with 1 Output Valve - 3/4"

#### SPECIFICATIONS:

- Turn bottom handle to control temperature
- Turn top handle to control volume
- Include's Thermostatic valve (JVH.4101) w/ service stops
- Thermostatic Valve Flow Rate 36 LPM @ 3 BAR
- Extension Available JVH.4101E\*\*