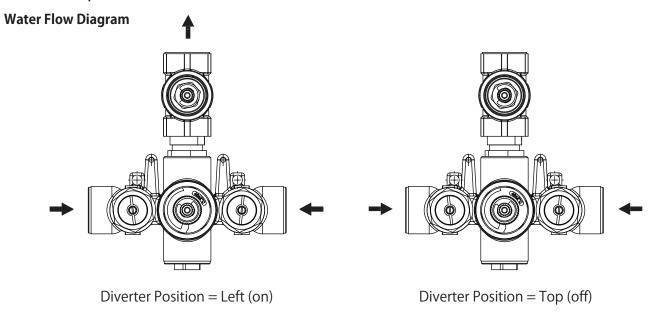

**Raro**<sup>™</sup>

# RAR.4101 | Thermostatic Mixer with 1 Output Valve - 3/4"



#### SPECIFICATIONS:

- Turn bottom handle to control temperature
- Turn top handle to control volume
- Include's Thermostatic valve (JVH.4101) w/ service stops
- Thermostatic Valve Flow Rate 36 LPM @ 3 BAR
- Extension Available JVH.4101E\*\*

### **Technical Diagram**





# JVH.4101 | 3/4" Thermostatic Valve With Volume Control Page 1 of 2



#### SPECIFICATIONS:

- Turn bottom knob to control temperature.
- Turn top knob to control water flow.
- Thermostatic Valve Flow Rate 36 LPM @ 3 BAR
- Extension Available JVH.4101E\*\*

#### **Technical Diagram**





# JVH.4101 | 3/4" Thermostatic Valve With Volume Control Page 2 of 2