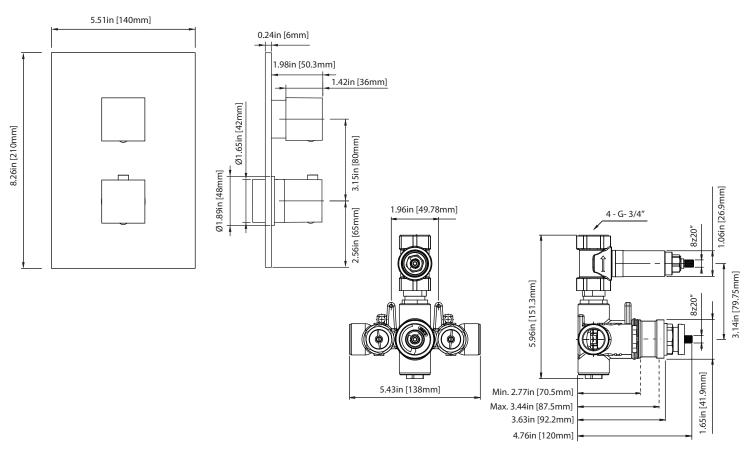

### **Technical Diagram**

# JVH.4101 | 3/4" Thermostatic Valve With Volume Control Page 1 of 2

#### SPECIFICATIONS:

- Turn bottom knob to control temperature.
- Turn top knob to control water flow.
- Thermostatic Valve Flow Rate 36 LPM @ 3 BAR
- Extension Available JVH.4101E\*\*