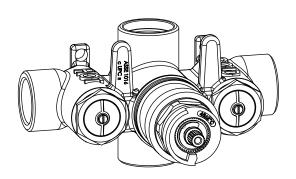

### RHE.4201 | Thermostatic Mixer Valve with Trim - 3/4"

Valve

[JVH.4201]

#### **SPECIFICATIONS:**



Trim

[RHE.4201T\*\*]

- Turn Handle to control temperature.
- Includes Thermostatic valve (JVH.4201) w/ service stops
- Thermostatic Valve Flow Rate 36 LPM @ 3 BAR
- Extension Available JVH.E185E\*\*

## **Technical Diagram** See Spec Sheet For JVH.4201 For Detailed 5.51in [140mm] Information On Valve. 0.24in [6mm] 1.65in [42mm] 5.51in [140mm] 5.07in [128.8mm] 1.65in [42mm] 2.75in [69.85mm] 1.94in [49.27mm] 1.96 in [49.78mm] 4 - G-3/4" 2.95in [74.9mm] Min. 2.77in [70.5mm] 5.43in [137.9mm] Max. 3.44in [87.5mm] 3.63in [92.2mm] 4.76in [120mm]

# **Universal Fixtures** ™

### JVH.4201 | 3/4" Thermostatic Mixer Valve Page 1 of 2

#### SPECIFICATIONS:







### **Technical Diagram**







# **Universal Fixtures** ™

## JVH.4201 | 3/4" Thermostatic Mixer Valve Page 2 of 2

**Water Flow Diagram**