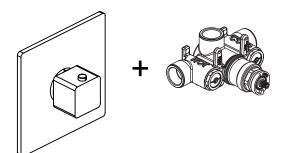

### RHE.4201 | Thermostatic Mixer Valve with Trim - 3/4"

Valve

[JVH.4201]

#### **SPECIFICATIONS:**

Trim

[RHE.4201T\*\*]

- Turn Handle to control temperature.
- Includes Thermostatic valve (JVH.4201) w/ service stops
- Thermostatic Valve Flow Rate 36 LPM @ 3 BAR
- Extension Available JVH.E185E\*\*