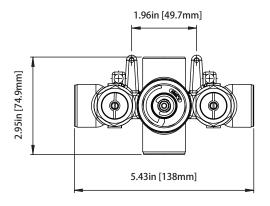

## **Technical Diagram** See Spec Sheet For JVH.4201 For Detailed 5.51in [140mm] Information On Valve. 0.24in [6mm] 1.65in [42mm] 5.51in [140mm] 5.07in [128.8mm] 1.65in [42mm] 2.75in [69.85mm] 1.94in [49.27mm] 1.96 in [49.78mm] 4 - G-3/4" 2.95in [74.9mm] Min. 2.77in [70.5mm] 5.43in [137.9mm] Max. 3.44in [87.5mm] 3.63in [92.2mm] 4.76in [120mm]

### **Technical Diagram**