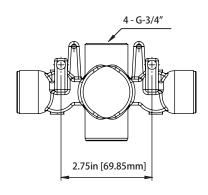

## **Technical Diagram** See Spec Sheet For JVH.4201 For Detailed 5.51in [140mm] Information On Valve. 0.24in [6mm] 1.65in [42mm] 5.51in [140mm] 5.07in [128.8mm] 1.65in [42mm] 2.75in [69.85mm] 1.94in [49.27mm] 1.96 in [49.78mm] 4 - G-3/4" 2.95in [74.9mm] Min. 2.77in [70.5mm] 5.43in [137.9mm] Max. 3.44in [87.5mm] 3.63in [92.2mm] 4.76in [120mm]

### **Technical Diagram**