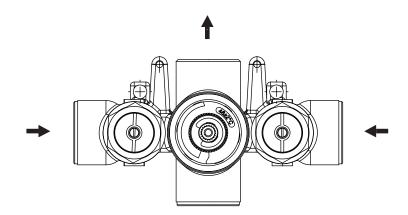

## JVH.4201 | 3/4" Thermostatic Mixer Valve Page 2 of 2

**Water Flow Diagram** 