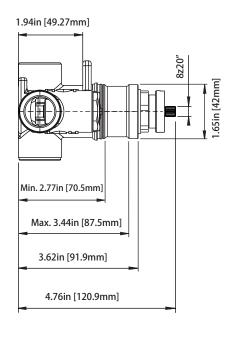

## **Technical Diagram** See Spec Sheet For JVH.4201 For Detailed 5.51in [140mm] Information On Valve. 0.24in [6mm] 1.65in [42mm] 5.51in [140mm] 5.07in [128.8mm] 1.65in [42mm] 2.75in [69.85mm] 1.94in [49.27mm] 1.96 in [49.78mm] 4 - G-3/4" 2.95in [74.9mm] Min. 2.77in [70.5mm] 5.43in [137.9mm] Max. 3.44in [87.5mm] 3.63in [92.2mm] 4.76in [120mm]