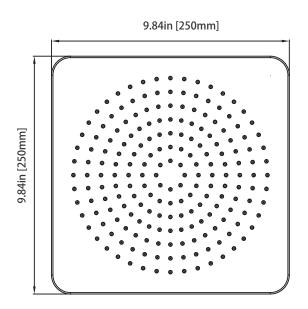

# RHB.10C | 10" Brass Rain Shower

#### SPECIFICATIONS:

- Solid Brass Shower Head
- Scrub rubber nozzles to easily clean water sediment
- 11 LPM Flow Rate
- 200 Nozzles
- Use with HH1050 Shower Arm

Rheo™