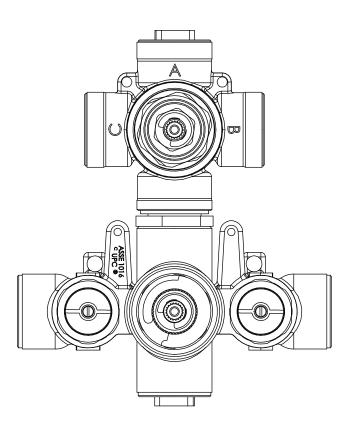

### **TWO OUPTUT - NO SHARED PORT OPERATION**

Diverter Cartridge # - **15109** (Included)

Total 3 Positions as defined below, with **only** 1 port active at one time.

- Position 0 Off No Water Flow
- Position 1 Output B Activated
- Position 2 Output C Activated

#### **TWO OUPTUT - SHARED PORT OPERATION**

Diverter Cartridge # - **15103** (Not Included)

Total 4 Positions as defined below, with 2 ports active at one time.

- Position 0 Off No Water Flow
- Position 1 Output B Activated
- Position 2 Output B+C Activated
- Position 3 Output C Activated