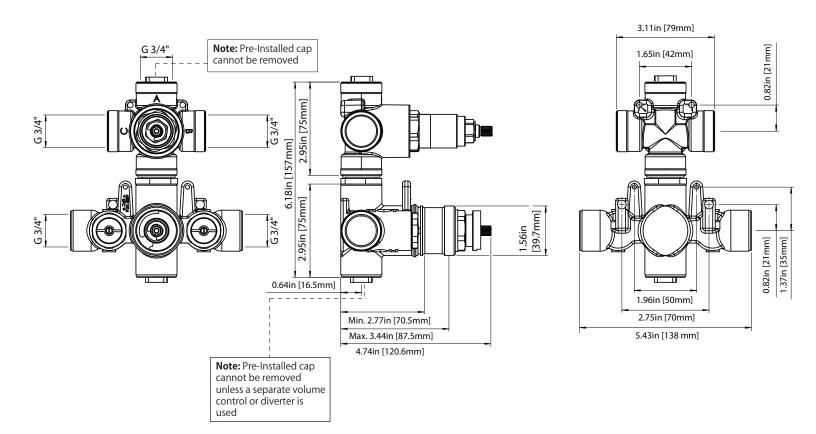

# JVH.4420F | 3/4" Thermostatic Mixer Valve - 2 Output Page 1 of 2

### SPECIFICATIONS:

- Turn bottom knob to control temperature.
- Turn top knob to control water flow.
- Thermostatic Valve Flow Rate 22 LPM @ 3 BAR
- Extension Available JVH.4101E\*\*

# JVH.4420F | 3/4" Thermostatic Mixer Valve - 2 Output Page 2 of 2