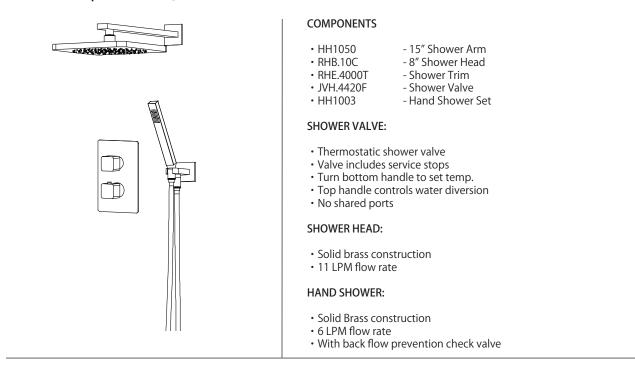

### RHE.7050 | Two Output Shower W/ Rain Head & Hand Held

See individual component specification sheets on following pages for further details.