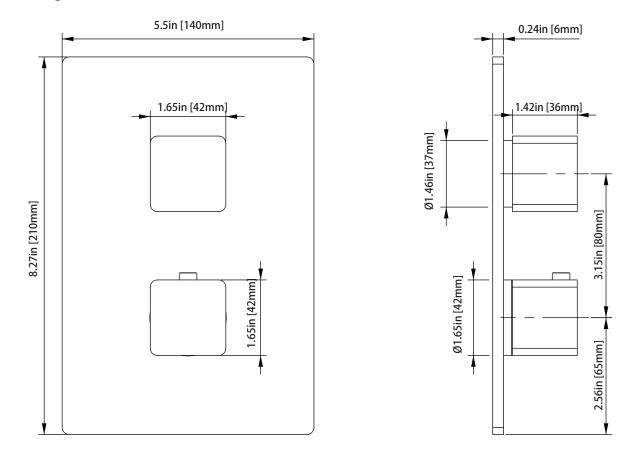

# RHE.4000T | Thermostatic Shower Trim

### SPECIFICATIONS:

- Solid Brass construction
- Valve not included trim only
- Turn bottom handle to control temperature.
- Turn top handle to divert water & control volume
- Extension Available JVH.4101E\*\*