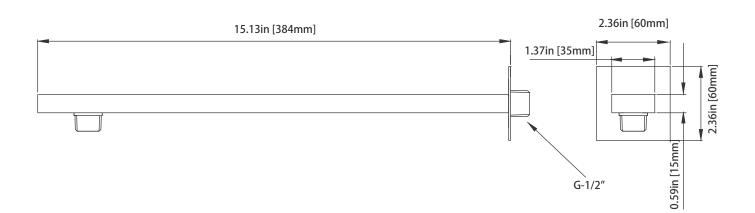

# HH1050 | Square Shower Arm - 15"

### SPECIFICATIONS:

- Solid Brass Shower Arm
- With Fixed Flange