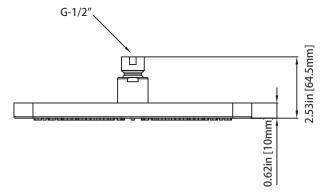

# RHB.10C | 10" Brass Rain Shower

#### SPECIFICATIONS:

- Solid Brass Shower Head
- Scrub rubber nozzles to easily clean water sediment
- 11 LPM Flow Rate
- 200 Nozzles
- Use with HH1050 Shower Arm

Rheo™