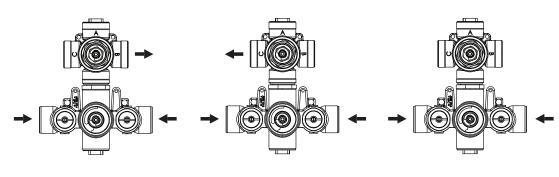

#### Water Diversion Diagram

Diverter Position = 1

- Diverter Position = 2
- Diverter Position = off