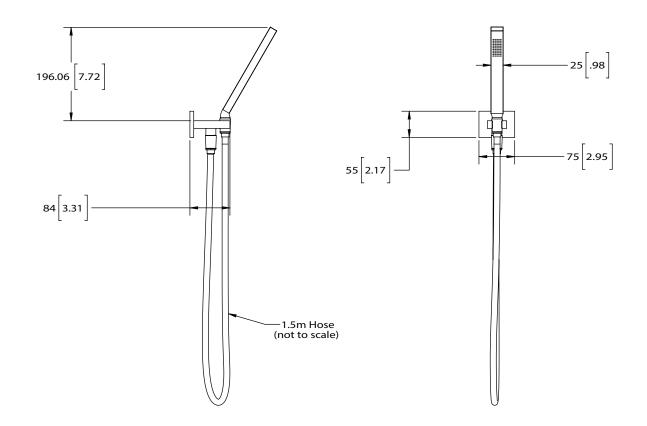

VH.4101E\*\*







# JVH.4420F | 3/4" Thermostatic Mixer Valve - 2 Output Page 2 of 2

### **TWO OUPTUT - NO SHARED PORT OPERATION**

Diverter Cartridge # - **15109** (Included)

Total 3 Positions as defined below, with **only** 1 port active at one time.

- Position 0 Off No Water Flow
- Position 1 Output B Activated
- Position 2 Output C Activated

#### **TWO OUPTUT - SHARED PORT OPERATION**

Diverter Cartridge # - **15103** (Not Included)

Total 4 Positions as defined below, with 2 ports active at one time.

- Position 0 Off No Water Flow
- Position 1 Output B Activated
- Position 2 Output B+C Activated
- Position 3 Output C Activated



#### Water Diversion Diagram



Diverter Position = 1

- Diverter Position = 2
- Diverter Position = off



# HH1003 | Solid Brass Hand Shower Set