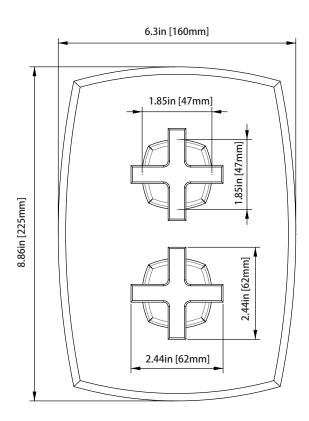

# SER.4000T | Thermostatic Shower Trim

#### SPECIFICATIONS:

- Solid Brass Construction
- Valve not included Trim only
  Turn bottom handle to control temperature.
  Turn top handle to control volume.

#### **Technical Diagram**