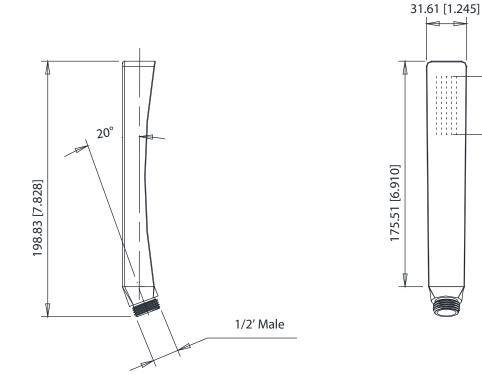

# HH1026H | Solid Brass Hand Shower

## SPECIFICATIONS:

- Solid Brass Construction
- 6 LPM Flow Rate
- With back flow prevention check valve

## **Technical Diagram**

45.1 [1.776]