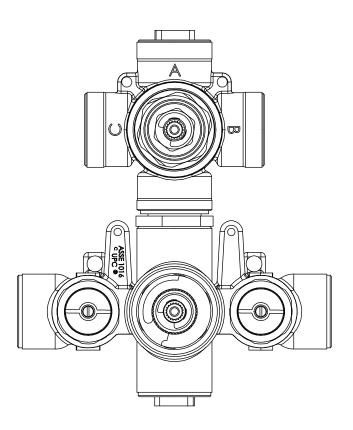

# JVH.4420F | 3/4" Thermostatic Mixer Valve - 2 Output Page 1 of 2

### SPECIFICATIONS:

- Turn bottom knob to control temperature.
- Turn top knob to control water flow.
- Thermostatic Valve Flow Rate 22 LPM @ 3 BAR
- Extension Available JVH.4101E\*\*

#### **Technical Diagram**