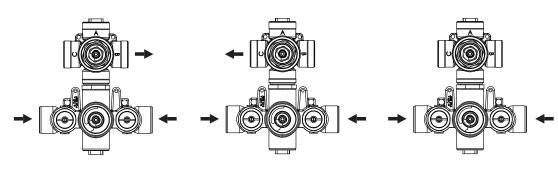

#### **TWO OUPTUT - NO SHARED PORT OPERATION**

Diverter Cartridge # - **15109** (Included)

Total 3 Positions as defined below, with **only** 1 port active at one time.

- Position 0 Off No Water Flow
- Position 1 Output B Activated
- Position 2 Output C Activated

#### **TWO OUPTUT - SHARED PORT OPERATION**

Diverter Cartridge # - **15103** (Not Included)

Total 4 Positions as defined below, with 2 ports active at one time.

- Position 0 Off No Water Flow
- Position 1 Output B Activated
- Position 2 Output B+C Activated
- Position 3 Output C Activated

#### Water Diversion Diagram

Diverter Position = 1

- Diverter Position = 2
- Diverter Position = off