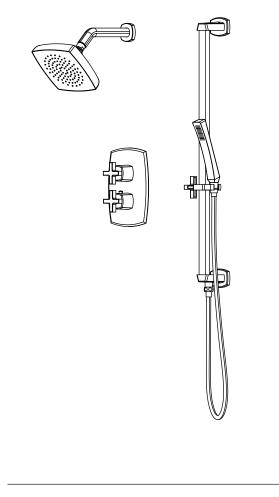

## SER.7100 | Two Output Shower Set W/ Rain Shower, Hand Shower & Slide Bar

#### COMPONENTS

- JHW.7C 7" Head w/ 8" Arm
- SER.4000T Shower Trim
- JVH.4420F Shower Valve
- HH1026H Hand Held
- SER.601005A Slide Bar
- HH.150EM 1.5m Hose

#### SHOWER VALVE:

- Thermostatic shower valve
- Valve includes service stops
- Turn bottom handle to set temp.
- Top handle controls water diversion
- Includes 15109 non-shared cartridge

#### SHOWER HEAD:

- Solid brass construction
- 11 LPM flow rate

#### HAND HELD W/ SLIDE BAR & ELBOW:

- Solid Brass construction
- Hand held flow rate = 6 LPM
- 1/2" male elbow connection
- With back flow prevention check valve

See individual component specification sheets on following pages for further details.