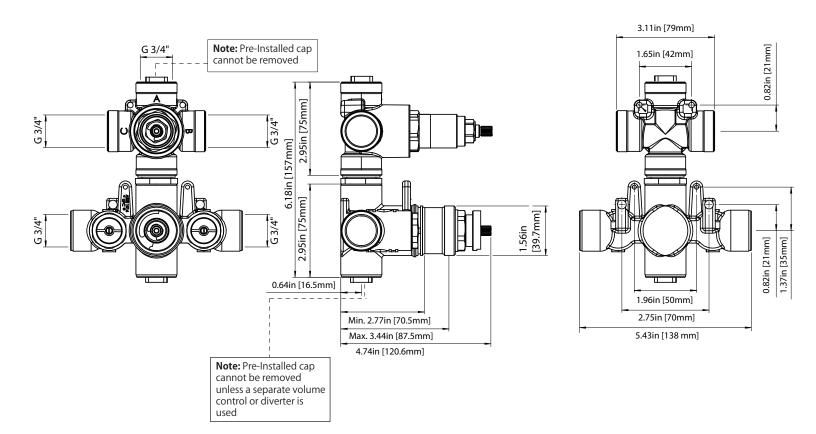

# JVH.4420F | 3/4" Thermostatic Mixer Valve - 2 Output Page 1 of 2

### SPECIFICATIONS:

- Turn bottom knob to control temperature.
- Turn top knob to control water flow.
- Thermostatic Valve Flow Rate 22 LPM @ 3 BAR
- Extension Available JVH.4101E\*\*

#### **Technical Diagram**