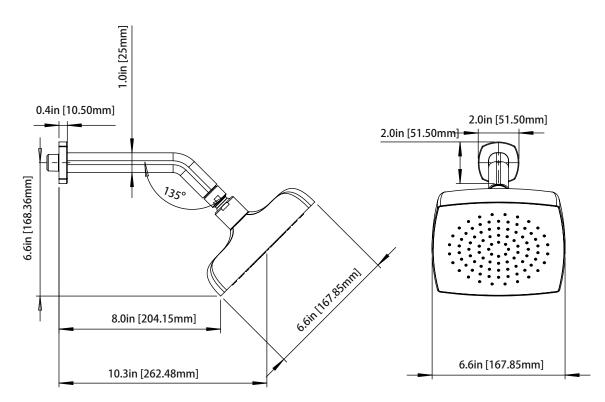

# JHW.7C | 7 " Brass Shower Head With 8" Wall Mounted Shower Arm

#### SPECIFICATIONS:

- Solid Brass construction
- With Swivel action
- Shower arm has sliding flange

## **Technical Diagram**