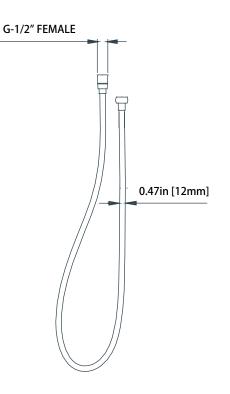

# HH.150EM | Easy Maneuver Hose

### SPECIFICATIONS:

- Stainless steel construction
- $\cdot$  G-1/2" connection
- 1.5m length

**Technical Diagram** 