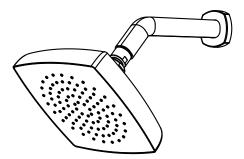

# JHW.7C | 7 " Brass Shower Head With 8" Wall Mounted Shower Arm

#### SPECIFICATIONS:

- Solid Brass construction
- With Swivel action
- Shower arm has sliding flange