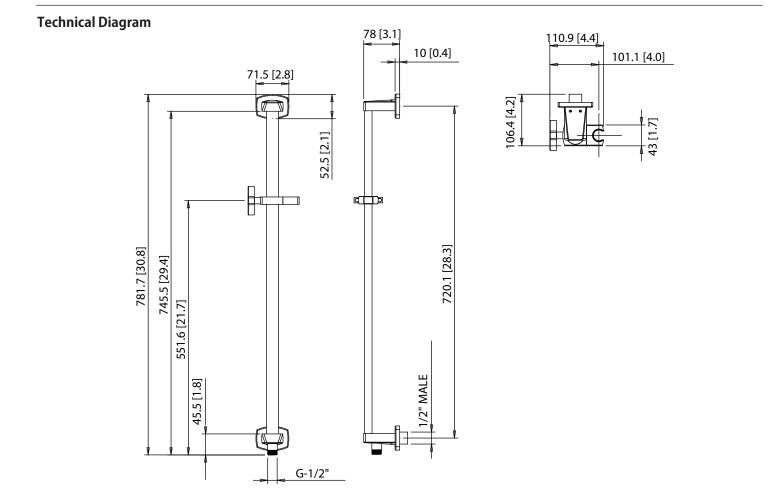

# SER.601005A | Slide Bar With Built In Supply Elbow

#### SPECIFICATIONS:

- Solid Brass construction
- 1/2" male connection with adjustable slide on installation
- Includes check valve with back-flow prevention