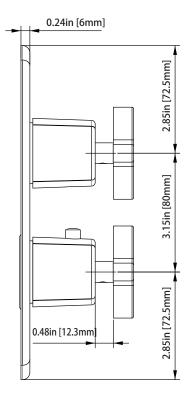

# SER.4000T | Thermostatic Shower Trim

#### SPECIFICATIONS:

- Solid Brass Construction
- Valve not included Trim only
  Turn bottom handle to control temperature.
  Turn top handle to control volume.

#### **Technical Diagram**