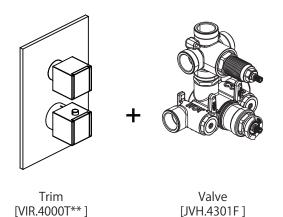

# VIR.4301 | Thermostatic Mixer with 3 Output Valve - 3/4"

### **SPECIFICATIONS:**

- Turn bottom handle to control temperature.
- Turn top handle to divert water & control volume.
- Includes Thermostatic valve (JVH.4301F) w/ service stops
- Thermostatic Valve Flow Rate 22 LPM @ 3 BAR
- Extension Available JVH.4101E\*\*

A separate volume control is **not** needed to turn water supply off. Volume control functionality is integrated within this valve.

See Spec Sheet For JVH.4301F For Detailed Information On Valve.