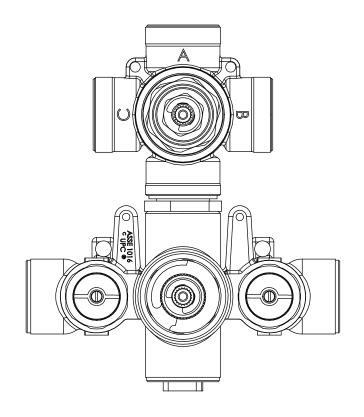

# VIR.4301 | Thermostatic Mixer with 3 Output Valve - 3/4"

### **SPECIFICATIONS:**

- Turn bottom handle to control temperature.
- Turn top handle to divert water & control volume.
- Includes Thermostatic valve (JVH.4301F) w/ service stops
- Thermostatic Valve Flow Rate 22 LPM @ 3 BAR
- Extension Available JVH.4101E\*\*

A separate volume control is **not** needed to turn water supply off. Volume control functionality is integrated within this valve.

See Spec Sheet For JVH.4301F For Detailed Information On Valve.