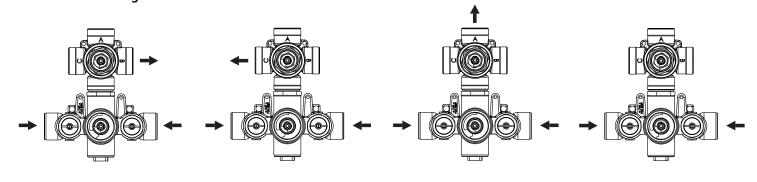

### **Water Diversion Diagram**

Diverter Position = 1

Diverter Position = 2

Diverter Position = 3

Diverter Position = off

### THREE OUPTUT NO SHARED PORT OPERATION

Diverter Cartridge # - 15100 (Included)

Total 6 Positions as defined below, with only 1 port active at one time.

- Position 0 Off No Water Flow
- Position 1 Output B Activated
- Position 2 Off No Water Flow
- Position 3 Output A Activated
- Position 4 Off No Water Flow
- Position 5 Output C Activated

#### **THREE OUPTUT - SHARED PORT OPERATION**

Diverter Cartridge # - 15200 (Not Included)

Total 6 Positions as defined below, with 2 ports active at one time.

- Position 0 Off No Water Flow
- Position 1 Output B Activated
- Position 2 Output B+A Activated
- Position 3 Output A Activated
- Position 4 Output C+A Activated
- Position 5 Output C Activated