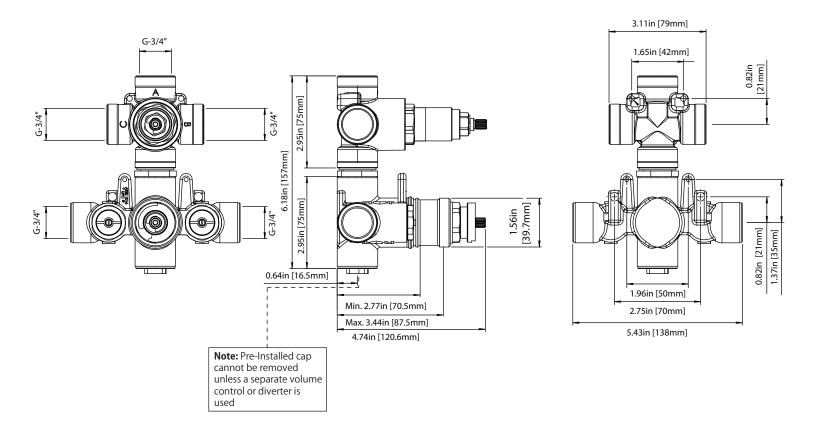

### **Technical Diagram**

## JVH.4301F | 3/4" Thermostatic Mixer Valve - 3 Output Page 2 of 2