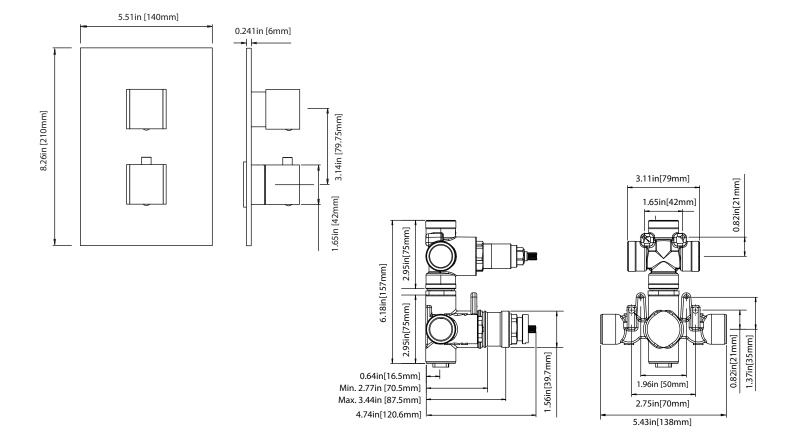

### **Technical Diagram**

#### **SPECIFICATIONS:**

- Turn bottom knob to control temperature.
- Turn top knob to control water flow.
- Thermostatic Valve Flow Rate 22 LPM @ 3 BAR
- Extension Available JVH.4101E\*\*

A separate volume control is **not** needed to turn water supply off. Volume control functionality is integrated within this valve.